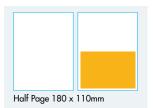

------------|
| Logistics                                   | 8%         |
| Warehousing                                 | <b>7</b> % |
| Manufacturing & FMCG                        | 17%        |
| Retail & E-Commerce                         | 12%        |
| IT & Warehouse Automation                   | 9%         |
| Rail & Road Transport, Shipping & Air Cargo | 20%        |
| Freight Forwarders                          | 8%         |
| Financial Institutions                      | <b>7</b> % |

- ➤ Company Chiefs i.e. MDs, CEOs, CFOs, CIOs, CTOs
- > Heads Supply Chain Management, Purchase, Strategy & Planning, Business Development & other divisions
- ➤ Consultants, IT companies, Financial Institutions
- > Related Ministries, Bureaucrats, Investors



## ADVERTISING RATES



















#### **ON THE WEBSITE**

#### www.logisticsandscm.com

| RATES WEB ONLY ADVERTISEMENT (PER MONTH) |                 |  |
|------------------------------------------|-----------------|--|
| Advt Size                                | Price in Rupees |  |
| Leaderboard                              | 1,20,000        |  |
| Skyscraper                               | 97,500          |  |
| MPU1                                     | 65,000          |  |
| MPU2                                     | 52,000          |  |
| Small MPU                                | 32,500          |  |

#### **SPECIFICATIONS FOR WEB**

File formats for web: JPG, GIF, animted GIF, SWF - File cannot exceed 39kb.

|  | Leaderboard | 728 x 90 pixel  |
|--|-------------|-----------------|
|  | Skyscraper  | 300 x 575