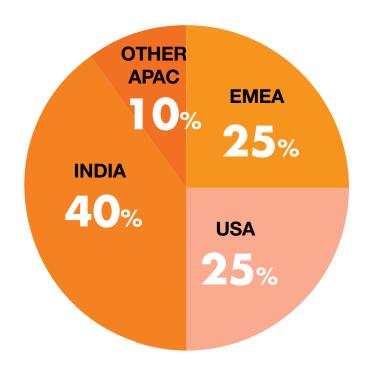

## READERSHIP PROFILE

| Government                                  | 12%        |
|---------------------------------------------|------------|
| Logistics                                   | 8%         |
| Warehousing                                 | <b>7</b> % |
| Manufacturing & FMCG                        | 17%        |
| Retail & E-Commerce                         | 12%        |
| IT & Warehouse Automation                   | 9%         |
| Rail & Road Transport, Shipping & Air Cargo | 20%        |
| Freight Forwarders                          | 8%         |
| Financial Institutions                      | <b>7</b> % |