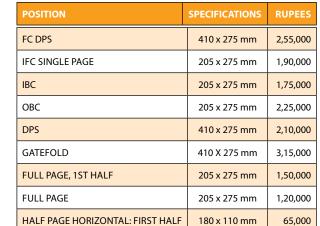

-----|------------|
| Logistics                                   | 8%         |
| Warehousing                                 | <b>7</b> % |
| Manufacturing & FMCG                        | 17%        |
| Retail & E-Commerce                         | 12%        |
| IT & Warehouse Automation                   | 9%         |
| Rail & Road Transport, Shipping & Air Cargo | 20%        |
| Freight Forwarders                          | 8%         |
| Financial Institutions                      | <b>7</b> % |

- ➤ Company Chiefs i.e. MDs, CEOs, CFOs, CIOs, CTOs
- > Heads Supply Chain Management, Purchase, Strategy & Planning, Business Development & other divisions
- ➤ Consultants, IT companies, Financial Institutions
- > Related Ministries, Bureaucrats, Investors



## ADVERTISING RATES



















#### **ON THE WEBSITE**

#### www.logisticsandscm.com

| RATES WEB ONLY ADVERTISEMENT (PER MONTH) |                 |  |
|------------------------------------------|-----------------|--|
| Advt Size                                | Price in Rupees |  |
| Leaderboard                              | 1,20,000        |  |
| Skyscraper                               | 97,500          |  |
| MPU1                                     | 65,000          |  |
| MPU2                                     | 52,000          |  |
| Small MPU                                | 32,500          |  |

#### **SPECIFICATIONS FOR WEB**

File formats for web: JPG, GIF, animted GIF, SWF - File cannot exceed 39kb.

|  | Leaderboard | 728 x 90 pixel  |
|--|-------------|-----------------|
|  | Skyscraper  | 300